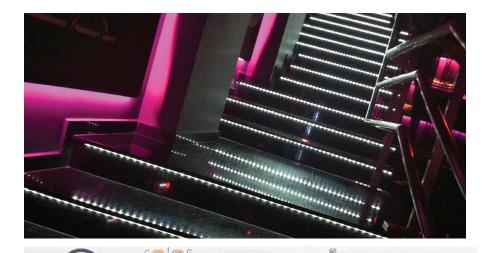

### DAZZLE 24<sup>™</sup> 24V RGBW LED Tape Light

DAZZLE 24 RGBW Tape Light includes 3000K warm white with RGB, providing a broader, more sophisticated color palette of light. Create bold, saturated colors; softer pastels; and warm white light from a single tape light. Use our color controllers to adjust colors and create dynamic color-changing effects, or pair DAZZLE 24 RGBW with a DMX controller for full color control. This RGBW tape light will bring color and dynamic light to any space.